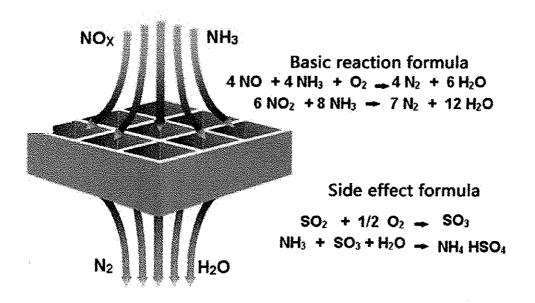

e total flue gas flow. This method could be tried on replacement of burners as discussed above provided adequate instrumentation for monitoring the combustion characteristics and control of fuel air to individual burners are available.

### 4.2.4 SELECTIVE CATALYTIC REDUCTION SYSTEM (SCR)

Aqueous ammonia is injected into hot flue gas between economizer and APH where flue gas temperature is in the range 340–400°C through an injection grid. The flue gas is mixed with reagent and passes through catalyst surface where NOx is converted into N2 and water. The reagent is vaporized by steam/ electric heater/ air in the evaporator/vaporizer, mixed and is carried to the grid injection nozzles by air. Figure-IV.6 illustrates Typical SCR Catalyst reaction.

0

M/s GVK Power (Goindwal Sahib) Limited



Figure 7: Typical SCR Catalyst Reactions

### 4.2.5 SELECTIVE NON-CATALYTIC REDUCTION SYSTEM (SNCR)

SNCR is based on the chemical reduction of NOx molecule into molecular nitrogen (N2) and water vapour (H2O). A Nitrogen based reducing agent (reagent) such as ammonia or urea is injected into the post-combustion flue gas. The reduction reaction with NOx is favoured over other chemical reaction processes at temperatures ranging from 870 Deg.C to 1100 Deg.C. Therefore it is considered a selective chemical process. The reagent is generally injected within the boiler super-heater and re-heater radiant or convective regions where the temperature of flue gas is at the required temperature range. The design of injector and the locations of injection are an important part of SNCR system including