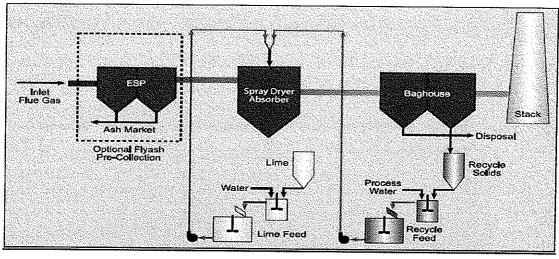

y spray. The mixture then passes through the fabric filter for removal of particulate before entering the ID fan. A portion of the un-reacted lime, gypsum and the reaction products collected in the fabric filter is mixed with water and returned to the process as high solid slurry. The remaining solids are directed to a storage silo for by product. The by-product is semi-dry/dry in nature and flue gas leaving the absorber is not fully saturated with moisture.

Primary reactions in the spray dryer are as follows:

Ca(OH)<sub>2</sub>+ SO<sub>2</sub> CaSO<sub>3</sub>.1/2H<sub>2</sub> + H<sub>2</sub>O Ca(OH)<sub>2</sub>+SO<sub>3</sub> + H<sub>2</sub>O CaSO<sub>4</sub>.2H<sub>2</sub>O CaSO<sub>3</sub> +1/2 O<sub>2</sub> CaSO<sub>4</sub>

A Typical Scheme of Dry FGD is illustrated in the figure



Figure 3: Dry Based FGD System

## **Advantages**

- Has less capital cost for smaller units of less than 300 MW
- Has Lower water consumption and auxiliary power consumption
- Production of dry solid by products with minimum need for dewatering
- There is no visible moisture plume in stack, as the flue gas leaving absorber is not saturated with moisture.
- High percentage capture of mercury present in flue gas



Consultancy services for detailed feasibility study to meet new emission regulations of MOEF & CC

## **Disadvantages**

- · Cost of Lime, and lime Storage is higher
- · Limited to low sulphur fuel because of high reagent cost
- · Limited reagent utilization
- · Relatively lower Sox reduction efficiency
- · Increases particulate flow, requires fabric filters or enhancement of E