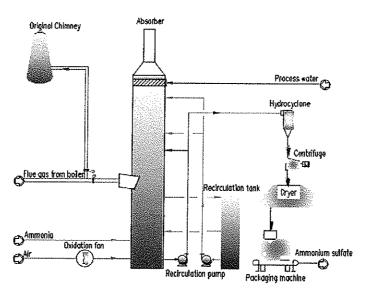

M/s GVK Power (Goindwal Sahib) Limited

Reaction (2) shows neutralization of sulfurous acid with ammonia to form ammonia sulphite.

Reaction (3) shows additional neutralization of sulfurous acid with ammonium sulphite to form ammonium bisulphate.

Reaction (4) and (5) show oxidation of sulphites to form sulfate and bisulphate

Reaction (6) shows neutralization of bisulphate with ammonia to form ammonium sulphate.

## For every kilogram of SO2 removed:

- ~ One half kilogram Ammonia reagent consumed
- ~ Two kilogram of marketable Ammonium Sulphate produced

## One Kilogram of Ammonia generates ~ four kilogram of Ammonium Sulphate fertilizer.

Ammonium sulphate solution is refined through concentration, crystallization, solid-liquid separation, drying to obtain ammonium sulphate fertilizer



Figure 4: Ammonia Based FGD System

## **GVK**

## Annexure 7 (2 of 2) Feasibility Report\_FGD

Feasibility Report - 2 X270 MW

M/s GVK Power (Goindwal Sahib) Limited

### Advantages of EADS based FGD:

- No waste water and solid waste is generated in the process
- High flexibility to handle fluctuations in gas flow rate and Sulphur content from 0.3 to 8% and flue gas with SO<sub>2</sub> content from 300 to 30,000 mg/Nm<sup>3</sup> or higher

## Disadvantages of EADS based FGD:

- Higher OPEX due to costly reagent. Even if we are not able to sell 25% by-product generated, this technology becomes unviable.
- Safety concerns related to handling and storage of anhydrous ammonia as permission is required for installation of same
- Locating anhydrous ammonia storage and handling system within