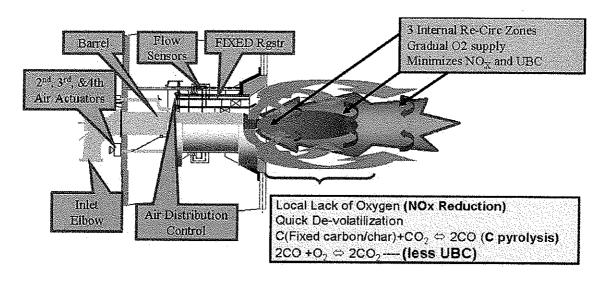

N

NOx emission control technologies are grouped as combustion modification/control and post combustion process. Combustion controls reduce the level of NOx emissions by altering or modifying the firing conditions under which combustion is achieved.

#### 4.2.1 LOW NOX BURNERS (LNB)

LNB operate on the principle of fuel and air staging during fuel injection, which results in fuel-lean and fuel-rich combustion zones in the furnace. In the centre or core of the burners, there is fuel rich primary combustion zone, and NOX formation is restricted by creating low temperature reducing environment deprived of oxygen. The fuel lean zone enveloping the fuel rich zone further reduces NOx formation as it has low combustion temperature and also helps in complete combustion and prevent CO generation.



Figure 6: A Typical Low NOx Burner

The burners presently installed at plant are of latest design of LNB and thus there is no scope of exploring installation of LNB of more improved design to reduce NOx further.

0

# Annexure 7 (2 of 2)\_Feasibility Report\_FGD\_Feasibility Report\_2 X270 MW

M/s GVK Power (Goindwal Sahib) Limited

## 4.2.2 OVER-FIRE AIR (OFA)

Air flow from the burners is reduced resulting in a fuel rich primary combustion zone to limit the NOX formation by creating low temperature reducing environment. The combustion of the CO produced in the primary combustion zone is completed using the air supplied by the over-fire air ports, called as the OFA. Two types of over-fire air systems can be used to accomplish NOx emission reductions, Close-Coupled Over-Fire Air (OFA) an