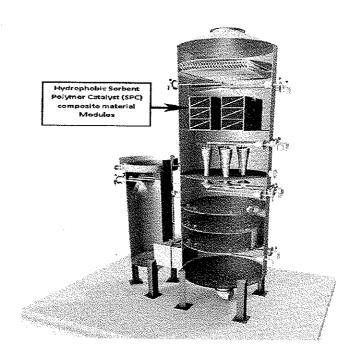

The modules utilize an open channel design which results in very low pressure drop. In practice, flue gas after a Particulate Matter collection device (bag house or ESP) is first quenched with water to cool and humidify the gas stream (< 60 °C and > 95% relative humidity preferred operating window). The cooled gas is then directed through a bank of modules. Operation is passive; the modules will continuously convert SO<sub>2</sub> to liquid sulfuric acid in the presence of H20 and excess air in flue gasses, and chemically absorb mercury for many years without requiring any adjustment, regeneration or replacement. The system is completely scalable- modules can be stacked in the direction of the gas flow to achieve desired SO2 removal efficiency.

al

M/s GVK Power (Goindwal Sahib) Limited



Figure 5: SPC Based FGD System

- Technology is proprietary (USA based) and there are very less installations worldwide and no installation in India.
- Moreover, being patented technology dependency will be there for supply of material on single vendor during operation phase.
- Exposure to foreign currency variation risk due to imported technology.
- $\,^{\circ}\,$  Moreover, this technology is used prominently where both mercury emissions along with SO\_x emission control is to be done. However, there is no requirement of Mercury control in this project.
- Water requirement for this technology is relatively higher compared to other technologies including wet FGD.
- In view of the foregoing, this technology is not considered for this project.

## 4.1.6 SELECTION OF SUITABLE TECHNOLOGIES